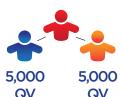

From May 20, 2024 to June 23, 2024 Left Leg QV: 5000 Right Leg QV: 5000

GET A \$2500 BONUS