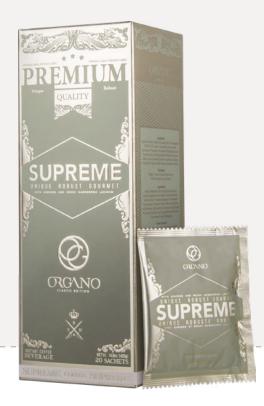

# GOURMET CAFÉ SUPREME

Drink one of the richest and creamiest coffee blends, enriched with Ganoderma Lucidum, Ginseng and Tongkat Ali. Think of this specialty coffee as a healthier coffee for an anytime energizing pick me up that will make you feel supreme.

## **CUSTOMIZE YOUR CUP**

1 sachet + 6 oz. of water (170 mL) **RICH AND FLAVORFUL** 

1 sachet + 8 oz. of water (225 mL)

**SMOOTH AND CREAMY** 

1 sachet + 10 oz. of water (285 mL) **LIGHT AND FLAVORFUL** 

Just add ice to make a cool iced coffee treat!